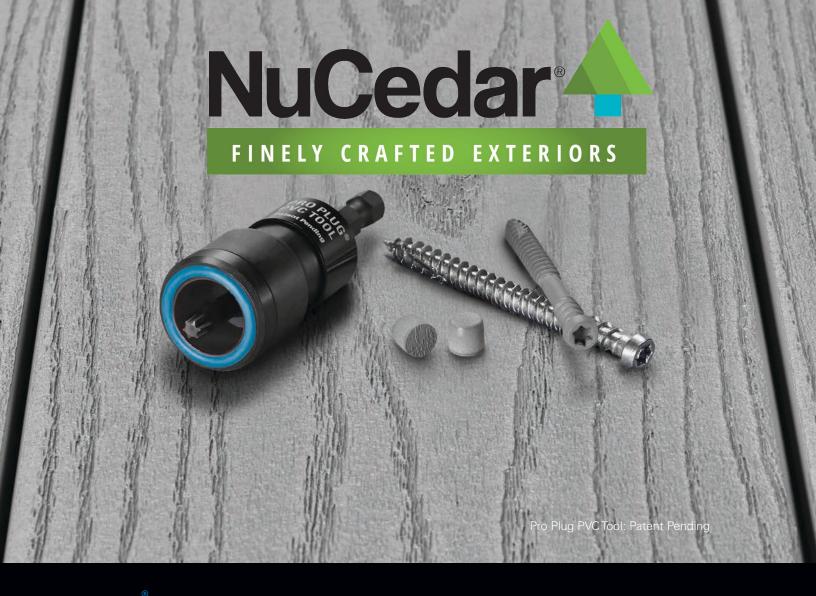

## PRO PLUG System for NuCedar® PVC Pre-Finished Siding & Trim

Integrated Plug Fastening System for PVC Trim & Vertical Siding

**Pro Plug System for PVC** is a superior and easy-to-install plug fastening system for PVC Vertical Siding and PVC Trim. The system is available for a broad range of trim materials, with epoxy coated or stainless steel fasteners in a full range of sizes—giving builders the ability to choose the right screw for a wide variety of applications.

The system features the PVCTool (which drives screws to the correct depth without stripping the screw recess or damaging the deck board surface), star drive fasteners in both epoxy coated carbon steel and stainless steel (Grade 305 and Marine Grade 316), and plugs made from actual siding and trim material. We will prefinish the plugs to match the Vertical Siding & Trim.