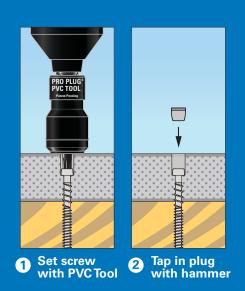

### Auto-Stop™ Mechanism

Once target depth is reached, the Auto-Stop™ mechanism inside the tool disengages the driver bit and stops the screw from driving further, without stripping the screw recess.

The free spinning stop collar is fitted with a rubber Oring to prevent damage to the work surface.

### **Applications**

Driver bits used with the PVCTool are replaceable.

are two types of driver bits: Deck bits and Trim bits, each optimized for their specific application. Both PVC Tool packages and PVC Deck/Trim Kits include bits.

### Plugs

Plugs are made from actual Siding and trim board material, so the color and grain match perfectly. Plugs are pre-finished to match the siding & trim.

### **Stainless and Epoxy Coated Star Drive Fasteners:**

All fasteners are ACQ approved. When driven below the deck or trim board surface with the PVCTool, the fasteners create a perfect hole for the matching plug, without pre-drilling.