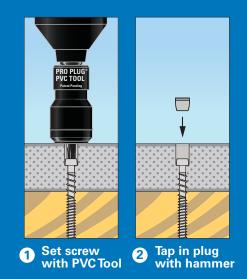

The system features the PVC Tool (which drives screws to the correct depth without stripping the screw recess or damaging the deck board surface), star drive fasteners in both epoxy coated carbon steel and stainless steel (Grade 305 and Marine Grade 316), and plugs made from actual deck and trim material.