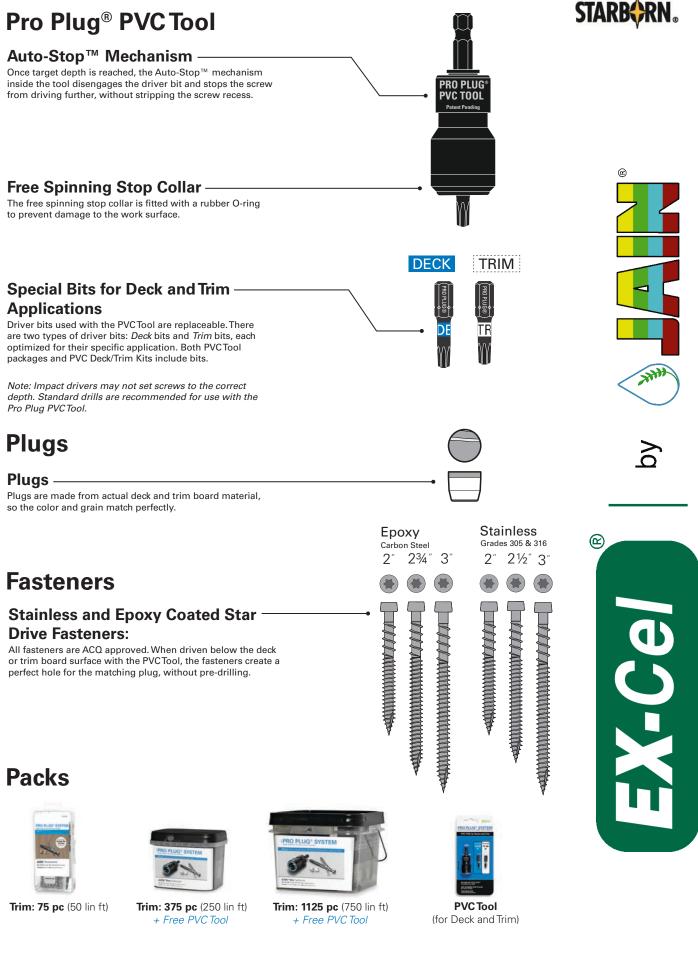

The system features the PVC Tool (which drives screws to the correct depth without stripping the screw recess or damaging the deck board surface), star drive fasteners in both epoxy coated carbon steel and stainless steel (Grade 305 and Marine Grade 316), and plugs made from actual deck and trim material.

Approved for use with ACQ treated lumber. Follow the decking or trim manufacturer's recommendation when selecting either stainless or epoxy coated screws. For applications exposed to salt air, near large bodies of water, swimming pools or other areas where corrosion is more likely to occur, use Marine Grade 316 Pro Plug System for PVC stainless steel fasteners.

EX-Cel<sup>®</sup> is currently stocking Epoxy Carbon Steel PRO PLUG<sup>®</sup> Fasteners, in 2" & 2-3/4" Lengths. Call your local dealer or 866.393.8883 for Special Orders