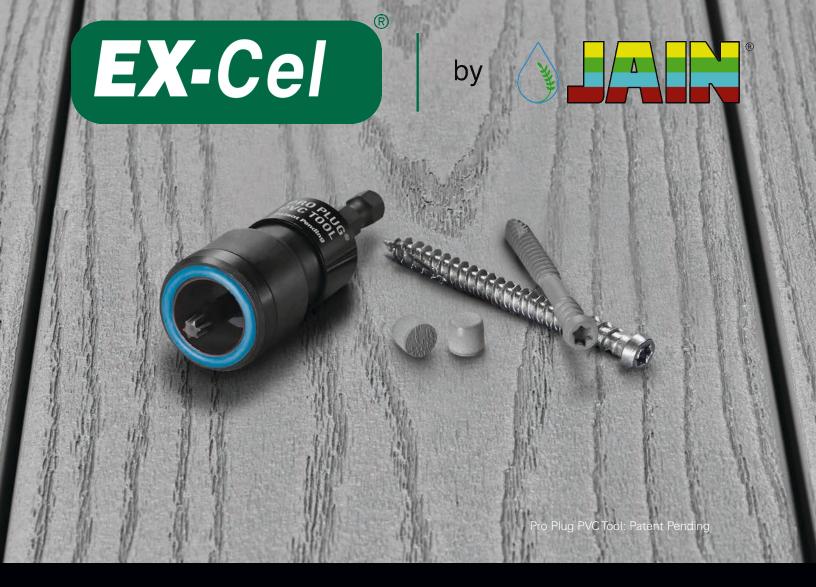

## PRO PLUG<sup>®</sup> SYSTEM for EX-Cel<sup>®</sup> PVC TRIM

Integrated Plug Fastening System for PVC Decking and PVC Trim

**Pro Plug® System for PVC** is a superior and easy-to-install plug fastening system for PVC Decking and PVC Trim. The system is available for a broad range of decking and trim materials, with epoxy coated or stainless steel fasteners in a full range of sizes–giving builders the ability to choose the right screw for a wide variety of applications.

The system features the PVC Tool (which drives screws to the correct depth without stripping the screw recess or damaging the deck board surface), star drive fasteners in both epoxy coated carbon steel and stainless steel (Grade 305 and Marine Grade 316), and plugs made from actual deck and trim material.